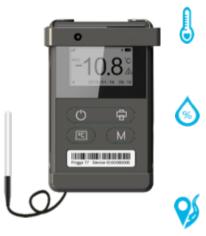

## **T7H(4G) Real-time Monitor** Multi use(Reusable)+Rechargeable

• Temperature

l

• Humidity

Location

www.friggatech.com

## T7H(4G) Real-time Monitor (Multi use + Rechargeable )

## **Temperature, Humidity, Location**

24/7 data control & analysis, manage quality and control of your products in-transit. Real time alert via SMS, Email and APP